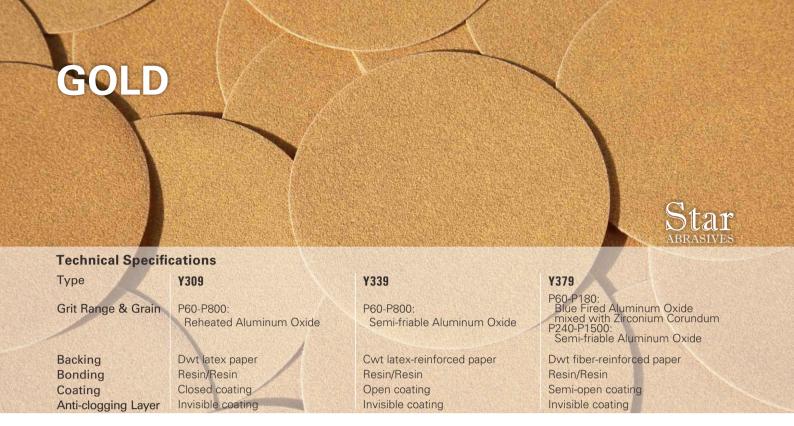

| Туре | Features                                                                                                                                                                                                                           | Benefits                                                                                                                                                                                                                                                                            |
|------|------------------------------------------------------------------------------------------------------------------------------------------------------------------------------------------------------------------------------------|-------------------------------------------------------------------------------------------------------------------------------------------------------------------------------------------------------------------------------------------------------------------------------------|
| Y309 | <ul> <li>Better cost effective</li> <li>Close coated grits</li> <li>Hard backing paper</li> <li>Extra costing layer</li> </ul>                                                                                                     | <ul> <li>Ideal for general purpose</li> <li>High stock removal rate</li> <li>Good tear-resistance performance</li> </ul>                                                                                                                                                            |
| Y339 | <ul> <li>Extra coating layer</li> <li>Shape-selected grains</li> <li>Flexible backing paper</li> <li>Open coated grits</li> </ul>                                                                                                  | Improved anti-clogging performance      Better polishing surface quality and longer service life     Good adoption to profiled surface     Perfect anti-clogging performance                                                                                                        |
| ¥379 | <ul> <li>Complete polishing solution</li> <li>Blue Fired Aluminum Oxide mixed with Zirconium Corundum</li> <li>Strength-enhancing backing paper</li> <li>Improved heat resistant</li> <li>Ertra invisible coating layer</li> </ul> | <ul> <li>From filler to lacquer to painting</li> <li>High cutting efficiency especially designed for heavy sanding</li> <li>High speed grinding on workpiece</li> <li>Ensures a good stability on processing</li> <li>Prevent clogging on painting and non-ferrous metal</li> </ul> |

| Туре | Applications                                                                                                  | Forms |
|------|---------------------------------------------------------------------------------------------------------------|-------|
| Y309 | Drywall sanding General sanding for hard metal Bare wood sanding and polishing                                |       |
| Y339 | Automotive painting and refinishing High quality sanding and polishing of paints Flatting of filler and putty |       |
| Y379 | Automotive sheet metal Non-ferrous metal Welding seam, stainless steel                                        |       |